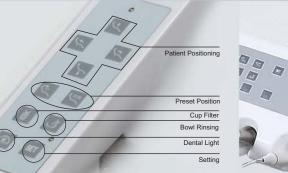

# FONA 1000 S

SAFE AND CONVENIENT OPERATION

Multifunctional dentist touch panel of 1000 SW

Multifunctional dentist touch panel of 1000 S

The standard dentist element of FONA 1000 S offers you with spacious working area.

Preset and programmable positions, cup filler, bowl rinse, as well as dental light are controllable from the touch

Last memory chair position

Working stool

Options