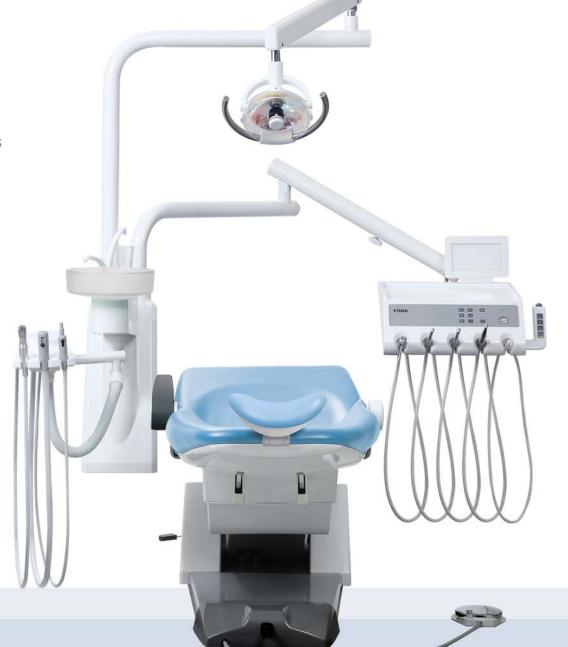

# FONA 1000 S

SAFE AND CONVENIENT OPERATION

Multifunctional dentist touch panel of 1000 SW

Multifunctional dentist touch panel of 1000 S

The standard dentist element of FONA 1000 S offers you with spacious working area.

### Patient Chair Standard configuration

Electrical chair movement Swiveled and removable cuspidor bowl Luxury articulated headrest 2 preset chair positions

3 programmable chair positions Chair-backrest safety system Chair-instrument lock

4 way foot control Central wet suction system Handpiece foot control Adjustable OP light with dimmer

Armrest (left/right)

#### Water Unit Standard configuration

Programmable cup filler and bowl rinsing system

Water heater Air venturi system Air water separator

Options

#### Dentist control panel Joystick to control chair position (1000 S)

**Options** 

Scaler retrofit kit Curing light retrofit kit

Dentist element

Silicon mat (1000 S only)

Position 1: three way syringe

Standard configuration

Dentist element with hanging hoses (1000 S)

Standard stainless steel tray (28.5cm\*18.4cm)

Position 2/3/4: Handpiece hose for air turbine or air motor (1000 S)

Position 2/3: Handpiece hose for air turbine or air motor (1000 SW)

Dentist element with whip arm system (1000 SW)

Fiber optic supply Electrical motor

X-ray film viewer (12V, 2000cd/m<sup>2</sup>)

Assistant element Standard configuration Position 1: three way syringe

#### Position 2: HVE Position 3: saliva ejector

Suction filter system

Options