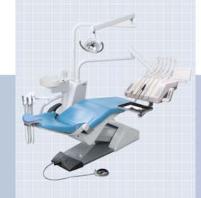

# FONA 1000 S

SAFE AND CONVENIENT OPERATION

Multifunctional dentist touch panel of 1000 SW

Multifunctional dentist touch panel of 1000 S

The standard dentist element of FONA 1000 S offers you with spacious working area.

Preset and programmable positions, cup filler, bowl rinse, as well as dental light are controllable from the touch

Last memory chair position

Working stool

Options

### Patient Chair Standard configuration

Electrical chair movement Swiveled and removable cuspidor bowl Luxury articulated headrest 2 preset chair positions

3 programmable chair positions Chair-backrest safety system Chair-instrument lock