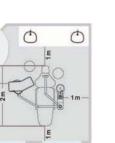

### Technical specification

Voltage: AC220V / AC110V, 50Hz / 60Hz Water pressure: 0.20-0.40Mpa / 2.0-4.0 bar Air pressure: 0.55-0.80Mpa / 5.5-8.0 bar Air exhaustion: \*55L/min (Water venturi) \*120L/min (Air venturi)