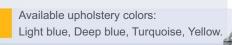

### Comfortable working stool

- Comfortable upholstery design
- Height of seat and backrest is adjustable
- Backrest angle is adjustable and lockable