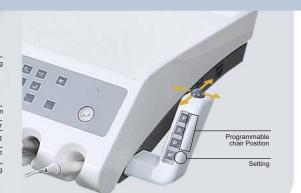

### User friendly

- The latest luxury headrest makes your operation even more convenient by pushing the button with only one
- Positioning function of whip arm system eases your tiredness from pulling hoses
- Last memory position allows you back to the previous treatment position
- With chair-light simultaneous on/off system
- 3 customized programmable chair positions
- One main switch to control power, air and water

Preset and programmable positions, cup filler, bowl rinse, as well as dental light are controllable from the touch

Last memory chair position

Working stool

Options