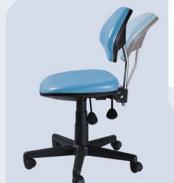

### Comfortable working stool

- Comfortable upholstery design
- Height of seat and backrest is adjustable
- Backrest angle is adjustable and lockable