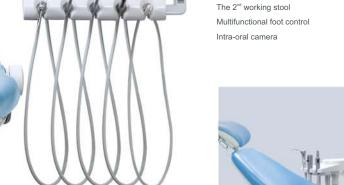

# FONA 1000 S

SAFE AND CONVENIENT OPERATION

Multifunctional dentist touch panel of 1000 SW

Multifunctional dentist touch panel of 1000 S

The standard dentist element of FONA 1000 S offers you with spacious working area.

Preset and programmable positions, cup filler, bowl rinse, as well as dental light are controllable from the touch

Last memory chair position

Working stool

Options

### Comfortable working stool

- Comfortable upholstery design
- Height of seat and backrest is adjustable
- Backrest angle is adjustable and lockable